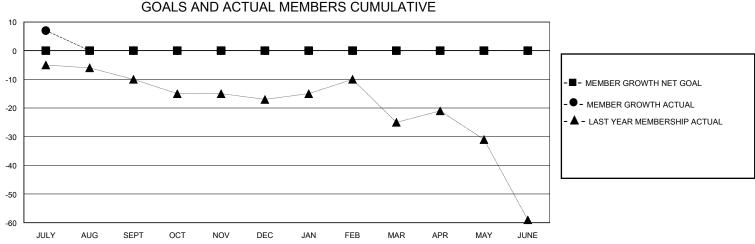

## District 26 M7

Results as of: 7/31/2024

| GMT:                  |               |           | GMT CA        |                       |                        |                         |                                                    |  |
|-----------------------|---------------|-----------|---------------|-----------------------|------------------------|-------------------------|----------------------------------------------------|--|
|                       | Club          | s         |               | Members               |                        |                         |                                                    |  |
| RESULTS FOR 2024-2025 |               |           |               | RESULTS FOR 2024-2025 |                        |                         |                                                    |  |
| QUARTER               | NEW CLUB GOAL | NEW CLUBS | DROPPED CLUBS | QUARTER MEM           | BER GROWTH NET<br>GOAL | MEMBER GROWTH<br>ACTUAL | DROPPED<br>MEMBERS ACTUAL<br>(including transfers) |  |
| JULY/AUG/SEPT         | 0             | 0         | 0             | JULY/AUG/SEPT         | 0                      | 10                      | 2                                                  |  |
| OCT/NOV/DEC           | 1             | 0         | 0             | OCT/NOV/DEC           | 0                      | 0                       | 0                                                  |  |
| JAN/FEB/MAR           | 0             | 0         | 0             | JAN/FEB/MAR           | 0                      | 0                       | 0                                                  |  |
| APR/MAY/JUNE          | 0             | 0         | 0             | APR/MAY/JUNE          | 0                      | 0                       | 0                                                  |  |