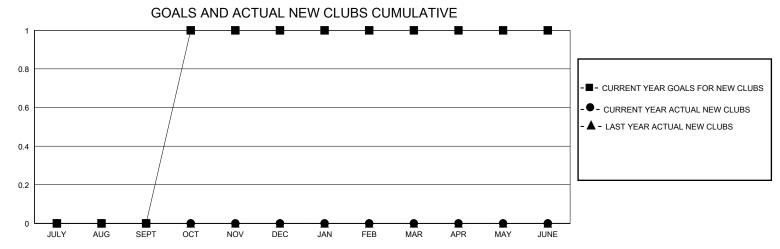

## District 26 M7

Results as of: 7/31/2024

| GMT:                  |               |           | GMT CA        |                       |                        |                         |                                                    |  |
|-----------------------|---------------|-----------|---------------|-----------------------|------------------------|-------------------------|----------------------------------------------------|--|
|                       | Club          | s         |               | Members               |                        |                         |                                                    |  |
| RESULTS FOR 2024-2025 |               |           |               | RESULTS FOR 2024-2025 |                        |                         |                                                    |  |
| QUARTER               | NEW CLUB GOAL | NEW CLUBS | DROPPED CLUBS | QUARTER MEM           | BER GROWTH NET<br>GOAL | MEMBER GROWTH<br>ACTUAL | DROPPED<br>MEMBERS ACTUAL<br>(including transfers) |  |
| JULY/AUG/SEPT         | 0             | 0         | 0             | JULY/AUG/SEPT         | 0                      | 10                      | 2                                                  |  |
| OCT/NOV/DEC           | 1             | 0         | 0             | OCT/NOV/DEC           | 0                      | 0                       | 0                                                  |  |
| JAN/FEB/MAR           | 0             | 0         | 0             | JAN/FEB/MAR           | 0                      | 0                       | 0                                                  |  |
| APR/MAY/JUNE          | 0             | 0         | 0             | APR/MAY/JUNE          | 0                      | 0                       | 0                                                  |  |